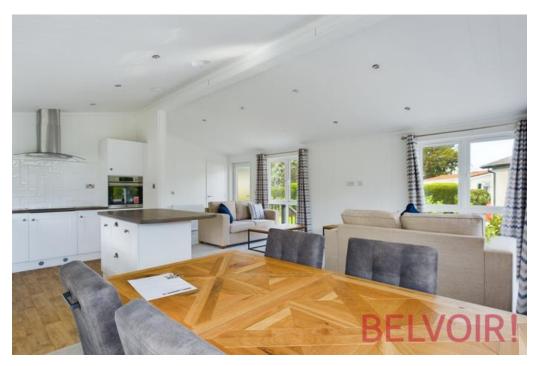

Warren Park, GU8

**BELVOIR!** 

Belvoir are proud to offer to the market this immaculately presented, fully furnished park home situated within Warren Park. This property is an oversized unit which boasts superb internal space and external dimensions of 45' x 20'. The accommodation comprises of two double bedrooms, one with en-suite facilities, separate living room and dining space in addition to ample driveway parking facilities for two or more vehicles. Nestled away in the woods, this brand new crescent of homes have the most sought after waterside views of the whole site and offers direct on foot access to the local nature reserves for those sunny afternoon walks.