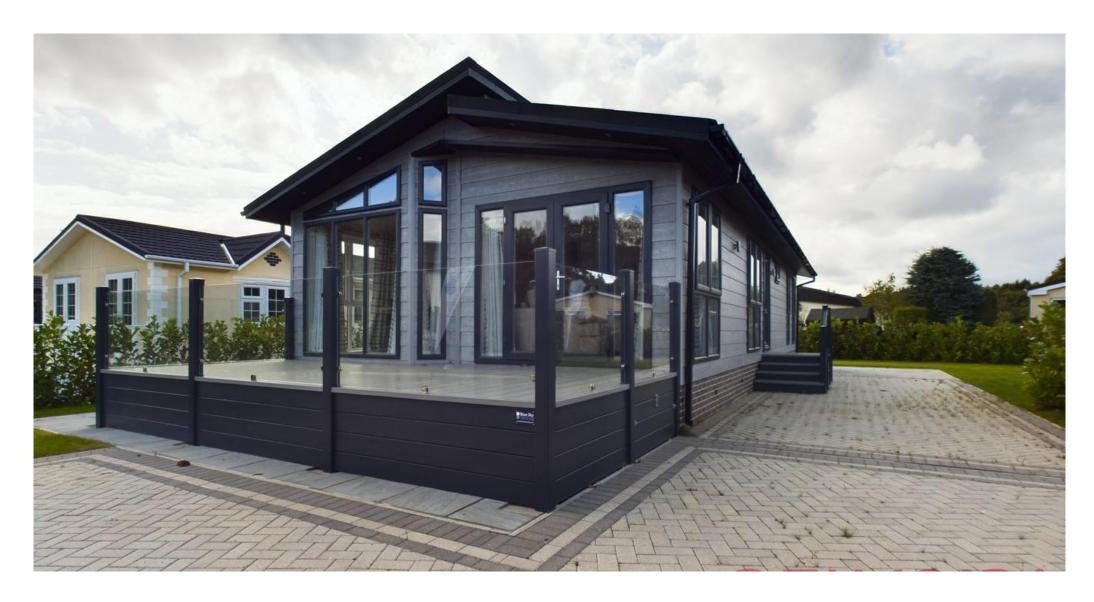

Warren Park, GU8

**BELVOIR!** 

Belvoir are proud to offer to the market this immaculately presented, fully furnished park home situated within Warren Park. This property is an oversized unit which boasts superb internal space and external dimensions of 45' x 20'. The accommodation comprises of two double bedrooms, one with en-suite facilities, separate living room and dining space in addition to ample driveway parking facilities for two or more vehicles. Nestled away in the woods, this brand new crescent of homes have the most sought after waterside views of the whole site and offers direct on foot access to the local nature reserves for those sunny afternoon walks.