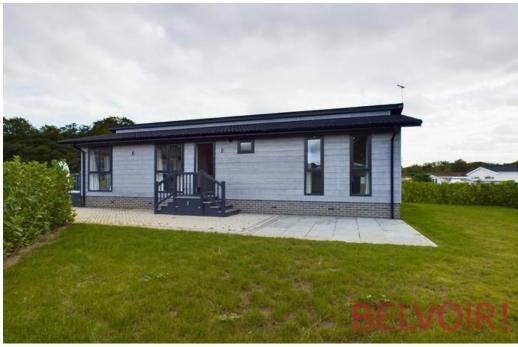

Warren Park, GU8

**BELVOIR!** 

Belvoir are proud to offer to the market this immaculately presented, fully furnished park home situated within Warren Park. This property is an oversized unit which boasts superb internal space and external dimensions of 45' x 20'. The accommodation comprises of two double bedrooms, one with en-suite facilities, separate living room and dining space in addition to ample driveway parking facilities for two or more vehicles. Nestled away in the woods, this brand new crescent of homes have the most sought after waterside views of the whole site and offers direct on foot access to the local nature reserves for those sunny afternoon walks.