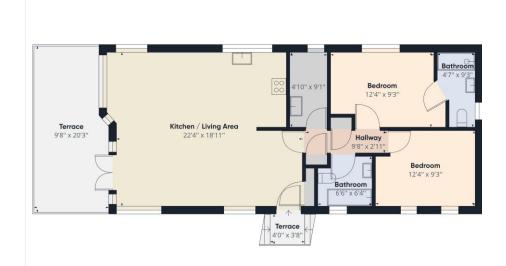

Warren Park, GU8

**BELVOIR!** 

Belvoir are proud to offer to the market this immaculately presented, fully furnished park home situated within Warren Park. This property is an oversized unit which boasts superb internal space and external dimensions of 45' x 20'. The accommodation comprises of two double bedrooms, one with en-suite facilities, separate living room and dining space in addition to ample driveway parking facilities for two or more vehicles. Nestled away in the woods, this brand new crescent of homes have the most sought after waterside views of the whole site and offers direct on foot access to the local nature reserves for those sunny afternoon walks.