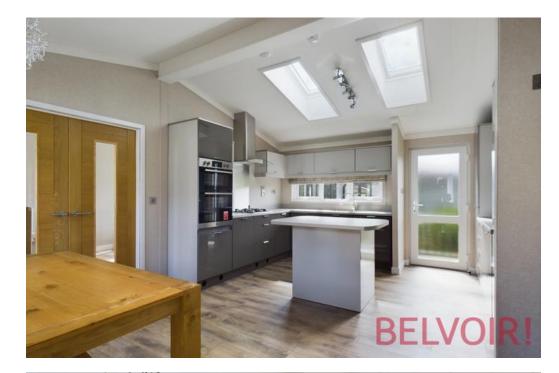

## Warren Park, GU8

Guide price £385,000

Belvoir are proud to offer to the market this immaculately presented, fully furnished park home situated within Warren Park. This property is an oversized unit which boasts superb internal space and external dimensions of 45' x 20'. The accommodation comprises of two double bedrooms, one with en-suite facilities, separate living room and dining space in addition to ample driveway parking facilities for two or more vehicles. Nestled away in the woods, this brand new crescent of homes have the most sought after waterside views of the whole site and offers direct on foot access to the local nature reserves for those sunny afternoon walks.