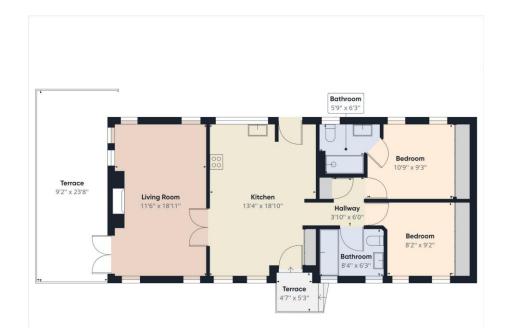

## Warren Park, GU8

Guide price £385,000

Belvoir are proud to offer to the market this immaculately presented, fully furnished park home situated within Warren Park. This property is an oversized unit which boasts superb internal space and external dimensions of 45' x 20'. The accommodation comprises of two double bedrooms, one with en-suite facilities, separate living room and dining space in addition to ample driveway parking facilities for two or more vehicles. Nestled away in the woods, this brand new crescent of homes have the most sought after waterside views of the whole site and offers direct on foot access to the local nature reserves for those sunny afternoon walks.