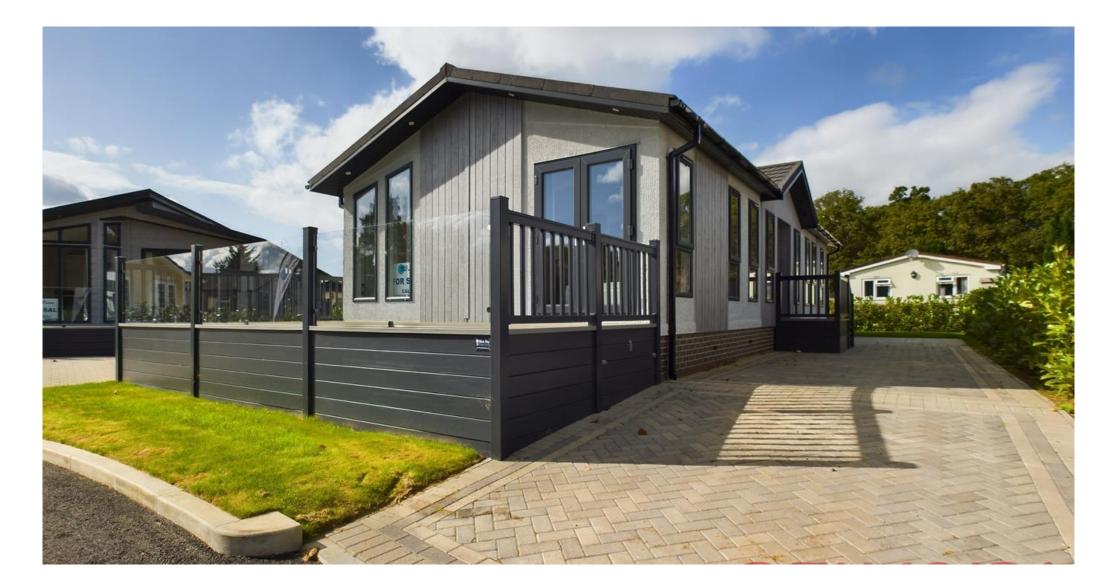

## Warren Park, GU8

Guide price £385,000

Belvoir are proud to offer to the market this immaculately presented, fully furnished park home situated within Warren Park. This property is an oversized unit which boasts superb internal space and external dimensions of 45' x 20'. The accommodation comprises of two double bedrooms, one with en-suite facilities, separate living room and dining space in addition to ample driveway parking facilities for two or more vehicles. Nestled away in the woods, this brand new crescent of homes have the most sought after waterside views of the whole site and offers direct on foot access to the local nature reserves for those sunny afternoon walks.